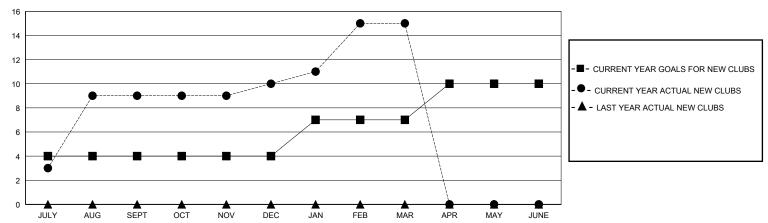

## GOALS AND ACTUAL NEW CLUBS CUMULATIVE

## District 317 G

Results as of: 3/31/2024

| GMT:                                                        | LOCATION INDIA   |                  |                  |                                                             |                        |                         | GMT CA                                             |
|-------------------------------------------------------------|------------------|------------------|------------------|-------------------------------------------------------------|------------------------|-------------------------|----------------------------------------------------|
| Clubs                                                       |                  |                  |                  | Members                                                     |                        |                         |                                                    |
| RESULTS FOR 2023-2024                                       |                  |                  |                  | RESULTS FOR 2023-2024                                       |                        |                         |                                                    |
| QUARTER                                                     | NEW CLUB GOAL    | NEW CLUBS        | DROPPED CLUBS    | QUARTER MEM                                                 | BER GROWTH NET<br>GOAL | MEMBER GROWTH<br>ACTUAL | DROPPED<br>MEMBERS ACTUAL<br>(including transfers) |
| JULY/AUG/SEPT<br>OCT/NOV/DEC<br>JAN/FEB/MAR<br>APR/MAY/JUNE | 4<br>0<br>3<br>3 | 9<br>1<br>5<br>0 | 0<br>7<br>0<br>0 | JULY/AUG/SEPT<br>OCT/NOV/DEC<br>JAN/FEB/MAR<br>APR/MAY/JUNE | 50<br>50<br>75<br>75   | 535<br>119<br>203<br>0  | 55<br>250<br>60<br>0                               |