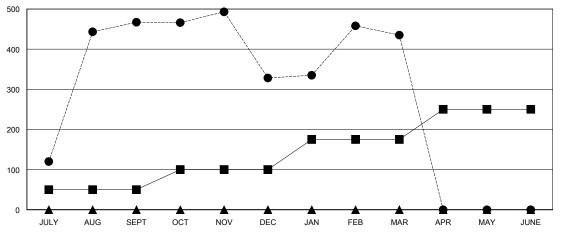

## GOALS AND ACTUAL MEMBERS CUMULATIVE

| - 🔳 - | MEMBER GROWTH | NET GOAL |
|-------|---------------|----------|
|       |               |          |

- ● - MEMBER GROWTH ACTUAL

- ▲ - LAST YEAR MEMBERSHIP ACTUAL

## District 317 G

Results as of: 3/31/2024

| GMT:                                                        | LOCATION INDIA   |                  |                  |                                                             |                        |                         | GMT CA                                             |
|-------------------------------------------------------------|------------------|------------------|------------------|-------------------------------------------------------------|------------------------|-------------------------|----------------------------------------------------|
| Clubs                                                       |                  |                  |                  | Members                                                     |                        |                         |                                                    |
| RESULTS FOR 2023-2024                                       |                  |                  |                  | RESULTS FOR 2023-2024                                       |                        |                         |                                                    |
| QUARTER                                                     | NEW CLUB GOAL    | NEW CLUBS        | DROPPED CLUBS    | QUARTER MEM                                                 | BER GROWTH NET<br>GOAL | MEMBER GROWTH<br>ACTUAL | DROPPED<br>MEMBERS ACTUAL<br>(including transfers) |
| JULY/AUG/SEPT<br>OCT/NOV/DEC<br>JAN/FEB/MAR<br>APR/MAY/JUNE | 4<br>0<br>3<br>3 | 9<br>1<br>5<br>0 | 0<br>7<br>0<br>0 | JULY/AUG/SEPT<br>OCT/NOV/DEC<br>JAN/FEB/MAR<br>APR/MAY/JUNE | 50<br>50<br>75<br>75   | 535<br>119<br>203<br>0  | 55<br>250<br>60<br>0                               |